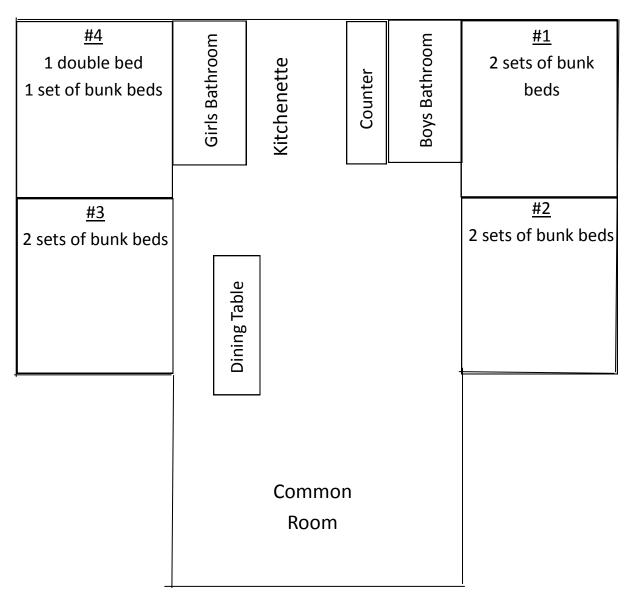

## WEST SHORE LODGE UPPER LEVEL

| <u>Room #1</u> | <u>Room #2</u> | *Kitchen is not stocked for basic       |
|----------------|----------------|-----------------------------------------|
| 1.             | 1.             | cooking.                                |
| 2.             | 2.             | *Kitchen has a dorm size refrigerator,  |
| 3.             | 3.             | microwave, coffeemaker and two-         |
|                | 4.             | burner stovetop.                        |
| <u>Room #3</u> | <u>Room #4</u> | *Linens and towels are not provided.    |
| 1.             | 1.             | *Cot packs available for charge with at |
| 2.             | 2.             | least <u>two weeks</u> notice of need.  |
| 3.             | 3.             | *Girls bathroom has two showers; boys   |
| 4.             | 4.             | bathroom has one shower.                |
|                |                | *Dining table set for 12 persons. Extra |
|                |                | tables & chairs available.              |